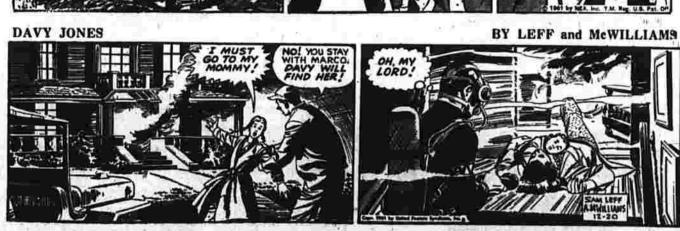

0 by placing your name in the container a few more times.
3 cans (6½ or 7 ounces each)
tuna

on how much batter your particular crumbs with beef, milk salt, pepper and onlons. Shape into balls in skillet in heated around a pitted ripe clive. Brown meat balls in skillet in heated shortening: lift from skillet and shortening s

Greetings from
Carpeting Headquarters
MANCHESTER CARPET CENTER, 311 Main Street home of cook until thickened Stir in sour

cups corn flakes or

pound ground beef

teaspoon salt

14 cup packaged corn flake give.

Always cover the container rangement over a small amoun

Customer Satisfaction' Full Insurance Coverage After 5:00 P.M. 82 BALDWIN ROAD

Contractor

Alterations-Remodelin

Lbs. Lb. 65c 21 to 24 Lbs. Lb. 59c





















DAILY CROSSWORD PUZZLE











# NFL Players Select All-Pro Elevens, Linebacker Schmidt Top Vote Getter

Green Bay Packers, getting their second straight shot at a National Football League championship, showed why in the seventh annual All-Players All-Pro team, released today by Newspaper Enterprise Associ-ation and The Herald. ation and The Herald.

The Western Division titlistplaced three men on offense and
two on defense in the balloting of
the professionals. They had four
more scattered through the second units. The New York Giants,
who will meet them in the payoff
the last day of the year, didn't
stand around and wait to be counted, either. Three of them, apearheaded by the remarkable Y. A.
Tittle, shoved onto the offensive
platoon, another made it on deplatoon, another made it on de-fense and four more were clos