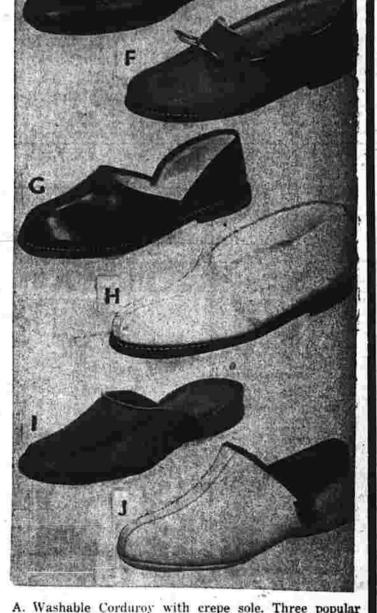

2 For \$5

REGAL QUALITY WASH-'N-WEAR

SHIRTS Fine quality white broadcloth o button-down exfords in blue or white. Give him several - gift

Give Him SLIPPERS by DUNHAM

A. Washable Corduroy with crepe sole. Three popular colors-\$3.98 B. Soft glove leather, full shearling lining-\$5.98

C. Glove leather, leather soles, orlon pile lining-\$5.98 D. Leather slippers with crepe soles-\$3.98 E. Glove leather, soft soles, plaid lining-\$3.98 F. 100% Sheepskin lined, leather soles, adjustable

tops-\$6.98 G. Leather soles, orlon pile lining-\$3.98

H. Deerskin tops, heavy orlon pile lined, leather soles-\$6.98 I. Glove leather, scuff soft soles-\$4.98 J. Glove leather, plaid lined. Elastic sides-\$5.98