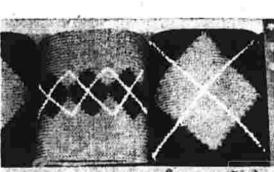

champagne, blue or pink, 32 to 40.

never such a bargain in beautiful slips! buy her several in white, black,

GIFT SALE GENUINE ARGYLE

black, brown, navy or charcoal. sizes 101/2 to 13

loaned to us OUR FAMOUS "TOR-MAN" SHIRT comparable famous name 4.50 shirts WATKINS BROTHERS