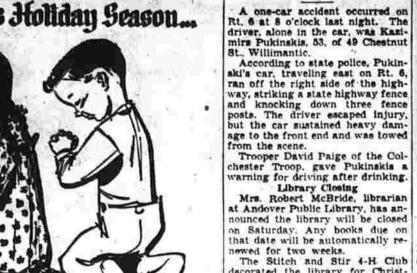

## And Bless all good drivers who are 'specially careful during this Holiday Season...

Correcticut Safety Commission