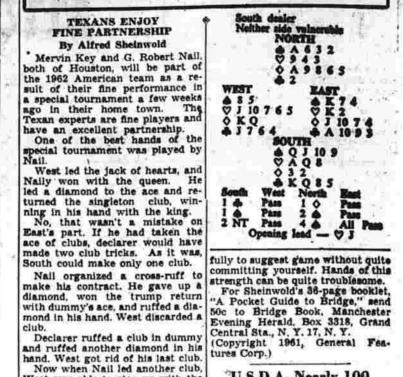

WALNUT RESTAURAN

Only two of the present teach

\* "The Centurions" 

7 WALNUT ST .- TEL. 9-8070 **EVERY THURSDAY NIGHT** A FEW OPENINGS LEFT FOR

CHRISTMAS PARTIES

Sheinwold on Bridge

Now when Nail led another club, West was able to step up with the U.S.D.A. Nearly 100 eight of trumps to shut dummy out. Nail discarded a heart from Washington—The United States dummy.

It was Charles Dickens who observed, "it's good to be children sometimes, and never better than at Christmas when its mighty founder was a child himself." We are justly proud of our medi-

had K-7 of trumps, and South had the singleton queen of trumps, but East couldn't stop the queen from STATE winning a tenth trick for declarer. It was a difficult hand to play, and three players mopped their brows when it was over. The fourth

Miss Judith Cook, 323 Woodbridge St., Miss Kathleen J., Koyalski, was runner in the dean of the work when it was a difficult hand to play, and three players mopped their brows when it was over. The fourth player.