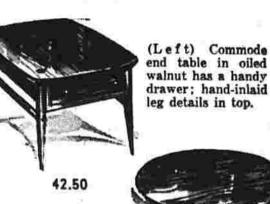

, 39x80 And this year you can give extra long mattresses and box springs at NO Twin or 54x80 Full EXTRA cost. \$49 buys either box King sizes! spring or mattress, twin or full size. (Or if you prefer, standard sizes at the same price). Each piece made by famous Holman-Baker. Side-rail ex-

tensions are available to lengthen

Declaration

milk glass hurri-

can lamps with n i t e light in

your beds.

There's something restful,

relaxing to the tick of a

Grandfather's Clock. This

cherry model has West-

minster rod chimes; 8-day

Beautifully designed Chippendale Droplid desk of solid cherry has three drawers;

ime teller

movement.



OPEN TONIGHT - THURSDAY AND FRIDAY NIGHTS



Modern cocktail table that grows! Folds to 20 x 52 inches; opens to 20 x 80 inches. Also used as shown. Oiled



(Right) Matching occasional table with magazine shelf is 28 inches round;



give a Watkins andsomely engraved and colored Christmas Gift Certificate for any amount.

oiled walnut.



12.65

11.50



















ade is made of one-foot sections topped by curved rail. Stencils adorn walls.



hotographs from past are in the dressing room. John Drew's picture is at lower right,



A skeleton now, Henry Hall seated 1,000 when full, had frescoed ceiling General admission was 75 cents, reserved seats \$1 and \$1.25, boxes \$10. Pliny Roy shows old playbill.



Pigeons roost where once stage hands hauled the ropes to drop the

The curtain, painted with a scene from Venice, lies torn along the stage where actors and actresses of note, minstrel singers and comedians, glee clubs and orchestra