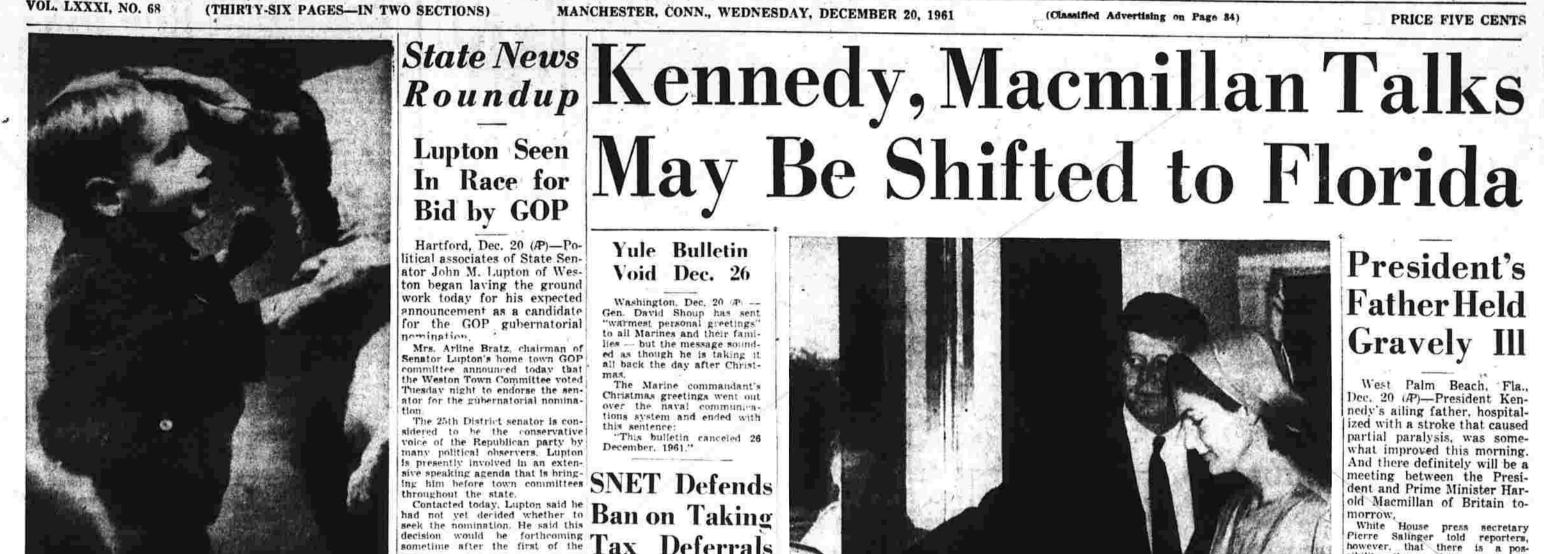

# Manchester Evening Herald

precast of U. S. Weather Bures snow flurries ending. Low 22 to 8 degrees. Thursday mostly fair. asonably cold. High in mid 30

Adoration Through Faith Christopher Hasty, 2, of Fall River, Mass, experiences one of life's greatest moments when he meets the True Santa in Providence, R. L. (AP Photofax).

## Lupton Seen In Race for May Be Shifted to Florida tical associates of State Sennnouncement as a candidate or the GOP gubernatorial to all Marines and their fami lies - but the message sound Senator Lupton's home town GOP nmittee announced today that Christmas greetings went out voice of the Republican party by

year, Agriculture Department form West New Guinea into the says.

meeting between the Presilent and Prime Minister Harld Macmillan of Britain Pierre Salinger told reporters, however, that there is a pos-He said Macmillan has been in touch with the Chief Executive an places himself at the President's disposal. A decision on the site of the conference will be reache

Gravely III

West Palm Beach, Fla.

Dec. 20 (AP)-President Ken-

nedy's ailing father, hospitalzed with a stroke that caused

partial paralysis, was some-

what improved this morning.

And there definitely will be a