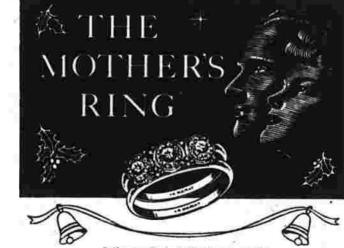

OPEN DAILY TO 10 P.M. (Or Later) OPEN SATURDAY TO MIDNIGHT **MANCHESTER SURPLUS SALES** 169 NORTH MAIN ST.-MI 3-7111

What a Grand Christmas Gift This Christmas make it a gift that will grow in sentiment and meaning through the years. The "Mother's Ring" will do just this: With its gold bands signifying father and mother joined together by the stone of the month for each child in the family. For the "Mother's Ring" is radiant . . . radiant with memories only a mother can have.

Made ONLY in 14K White or Yellow Gold With its individual bands significantly joined ONLY by the children's birthstones—superb quality guaranteed—crafted by fine jewelry makers . . .

See It Today
See the gleam and glow of those big, one-fourth carat synthetic birthstones: flawless diamond bluewhite for April; deep emerald-green for May, rich ruby-red for luby-red for July—a different gem for each child, for each month of the year!

See the costly radiance of real gold!

See it, give it—she'll cherish it for a lifetime.

Absolutely unique—Patented by U.S. Patent Office and so identified by tag carrying the patent number—

USE YOUR CREDIT