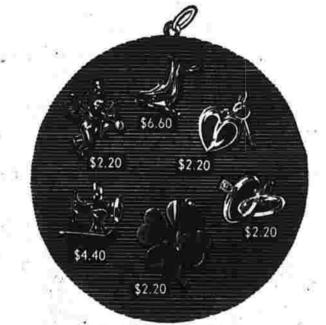

Important River

"There's always room for one more charm on her bracelet. And if she doesn't have a charm bracelet, why not start one?"

Priced in Sterling Silver Also available in 14K Gold

Priced in Sterling Silver

Also available in 14K Gold

IN STERLING SILVER

OR 14 KARAT GOLD

AND FOR MOTHER:

IN 14K GOLD; on one side, a genuine birthstone for

each child; on the other, her engagement and wedding

Boy's or Girl's Head (suitable for engraving), in ster-

ling, \$2.20; in 14K gold, \$5.95. Baby Shoes, in sterling,

\$4.40; in 14K, \$13.20. Birth Certificate, in sterling,

EASY PAYMENTS INVITED

ring. From \$27.50 (one child) to \$35.50 (five children).

AND FOR GRANDMOTHER: