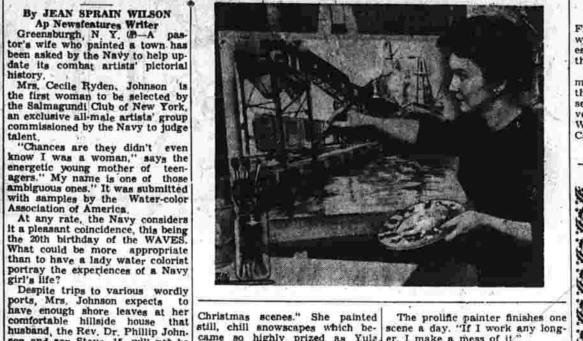

Pastor's Wife Paints for the Navy

husband, the Rev. Dr. Phillip Johnson and son Steve, 15, will not be lonesome. A 17-year-old daughter Pamela is away at Vassar.

Family Goes Along Ordinarily, the entire family goes on mother's painting assign—

Still, chill snowscapes which became a day. If I work any long-came so highly prized as Yuliz season cards that a national magazine and other publications have written about "the Christmas card town."

God, the weather, and publishing deadlines, governs her life. "When there is good light, why waste it on housework?" Mrs. Johnson says, implying that evaluations as a supplying that evaluations are cards that a national magazine and other publications have season cards that a national magazine and other publications have written about "the Christmas card town."

God, the weather, and publishing deadlines, governs her life. "When there is good light, why waste it on housework?" Mrs. Johnson says, implying that evaluations have a govern a proposition of the cards of the card nents. Not long ago when a na- Besides Christmas cards, the erything is disorderly. But it is donal travel magazine sent her Cecile Johnson signature appears not. to Europe to capture the colorful on calendars, magazine covers, and | The landscapes on the walls of scenery there, Mrs. Johnson set up her easel in the valley while her husband climbed the Matterhorn, Dr. Johnson is an executive to show homebound Europeans leave their spaces forever for a Europeans leave their spaces forever for a of the National Lutheran Council what America looks like.
of New York.

But her job with the But her job with the Navy is Some pictures, however, are not Everbody was in the family bus without renumeration beyond travellation beyond travellation. "It's a patricular to capture the growing-up efforts to capture the growing-up otic thing," she explains.