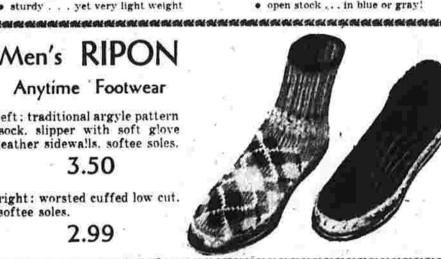

and EVERY NITE, including SATURDAY

**Oomphies** 

reg. 24.99 rich heather tweed finish

· celanese acetate lining · fully pocketed · duramatic locks · open stock . . . in blue or gray

Anytime Footwear

easy care triple stitch vinvi

1-pc. veneer construction

left; traditional argyle pattern sock, slipper with soft glove leather sidewalls, softee soles. right: worsted cuffed low cut.

Many, many styles morocco leather

Saddle cowhide watermark calf (women's) · pearlized leather (women's) o pigskin (men's)