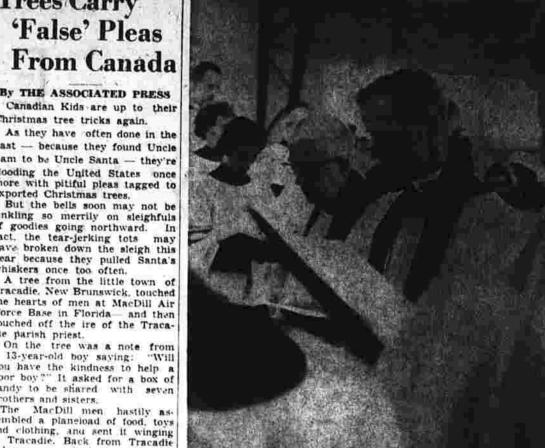

# Manchester Evening Herald

precast of U. S. Weather Bures snow flurries ending. Low 22 to 8 degrees. Thursday mostly fair. asonably cold. High in mid 30

Adoration Through Faith Christopher Hasty, 2, of Fall River, Mass, experiences one of life's greatest moments when he meets the True Santa in Providence, R. L. (AP Photofax).