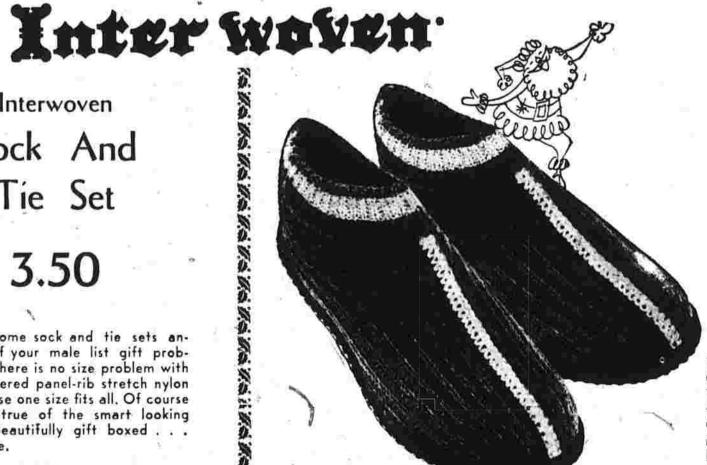

ther extras designed to make home heating really easy.

the clean-action Mabili WE GIVE J.M.

MORIARTY **BROTHERS** MI 3-5135

301-315 Center 50.

13,521

LISTEN TO KATHY GODFREY, WINF, MONDAY thru FRIDAY at 1:10 P.M. - SATURDAY 11:10 A.M.

Open Tonight and Every Night (Including Saturday) till 9 P. M.

See House & Hale's two other ads on pages 8 and 9 of today's Herald . . .



pages 8 and 9 of to-

# FOR DOING ALL YOUR CHRISTMAS SHOPPING

and don't forget you'll find such famous names as



Interwoven

Tie Set

3.50

These handsome sock and tie sets answer a lot of your male list gift problems. And there is no size problem with the embroidered panel-rib stretch nylon socks because one size fits all. Of course the same is true of the smart looking rayon tie. Beautifully gift boxed . . .



3.50

Give him solid comfort with these Chukka-style slipper socks made of 75% wool and 25% orlon and a trim rubber sole. This perfect Christmas gift comes in sizes small medium and large in charcoal, black, jockey red, olive and navy.





Interwoven

Capeskín Slippers

5.00

The glove soft leather is feather light on the foot and the foam rubber inner sole cushions every step. They come attractively boxed and in a red corduroy bag with black drawstring. Sizes small, me-dium and large. Colors: Cork, British Tan, Black and Olive.



Interwoven

Socks

For Dad, Granddad, brother, sonwe have Interwoven socks for all of them. Spun cottons in argyles, panels, bold designs. Orlon - nylon blends, dacron and cottons, fine tissue lisles, wool ribs and many more. Sizes 10½ to 13.

TYCORA SOCKS

.