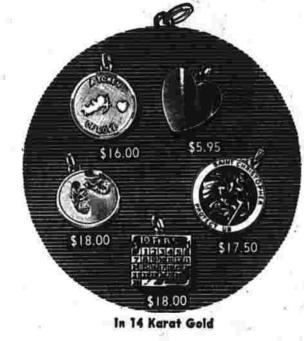

Important River

"There's always room for one more charm on her bracelet. And if she doesn't have a charm bracelet, why not start one?"

Priced in Sterling Silver Also available in 14K Gold

Priced in Sterling Silver

Also available in 14K Gold

IN STERLING SILVER

OR 14 KARAT GOLD

AND FOR MOTHER:

IN 14K GOLD; on one side, a genuine birthstone for

each child; on the other, her engagement and wedding

Boy's or Girl's Head (suitable for engraving), in ster-

ling, \$2.20; in 14K gold, \$5.95. Baby Shoes, in sterling,

\$4.40; in 14K, \$13.20. Birth Certificate, in sterling,

EASY PAYMENTS INVITED

ring. From \$27.50 (one child) to \$35.50 (five children).

AND FOR GRANDMOTHER: