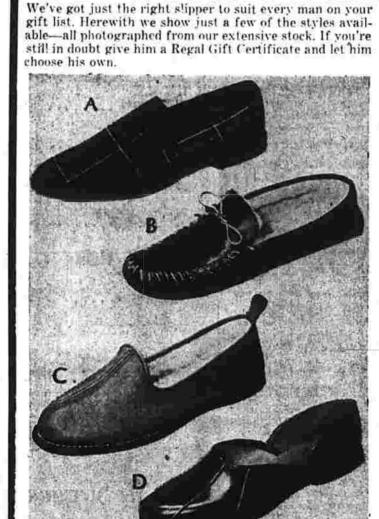

2 For \$5

REGAL QUALITY WASH-'N-WEAR

SHIRTS Fine quality white broadcloth o button-down exfords in blue or white. Give him several - gift

Give Him SLIPPERS by DUNHAM

A. Washable Corduroy with crepe sole. Three popular colors-\$3.98 B. Soft glove leather, full shearling lining-\$5.98

C. Glove leather, leather soles, orlon pile lining-\$5.98 D. Leather slippers with crepe soles-\$3.98 E. Glove leather, soft soles, plaid lining-\$3.98 F. 100% Sheepskin lined, leather soles, adjustable

tops-\$6.98 G. Leather soles, orlon pile lining-\$3.98

H. Deerskin tops, heavy orlon pile lined, leather soles-\$6.98 I. Glove leather, scuff soft soles-\$4.98 J. Glove leather, plaid lined. Elastic sides-\$5.98